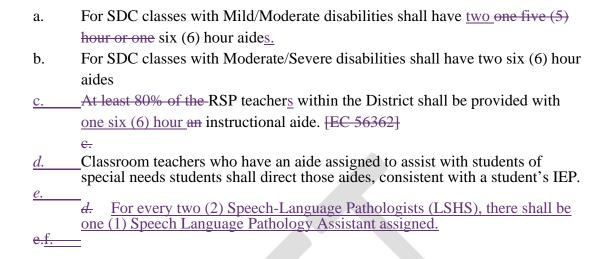

## 17.3.1 **7th and 8th Grades**

One (1) teacher per twenty-four (24) thirty-one (31)

 $\underline{\text{f.}}$  Co-teaching among special education and general education teachers will occur with the agreement of the assigned teachers. No special education